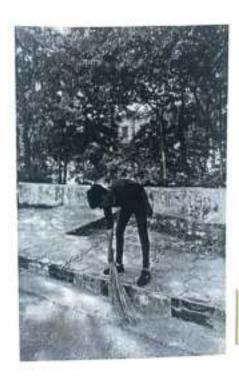

### PLANTATION DRIVE

13 September, 2023

NSS IIMT organized a Plantation Drive to create awareness regarding climate change and its adverse effects on us. The faculty also joined along with the students for this great initiative. This event took place in the IIMT canteen's grounds at 11:00 A.M.

This event began with the welcome of our director, Prof. (Dr.) Anil Parkash Sharma and many other faculty teachers. The director sir at first shared a few words of motivation with everyone present.

The creativity team also made some banners and posters emphasizing the value of tree plantations.