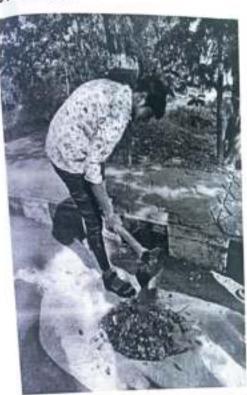

# 3-DAY SPECIAL SWATCHH BHARAT CAMP:

A 3-days special Swatch Bharat camp was organized by IIMT in its campus where NSS volunteers (41 members) participated in it. It was held from 29-09-2023 to 01-10-2023.