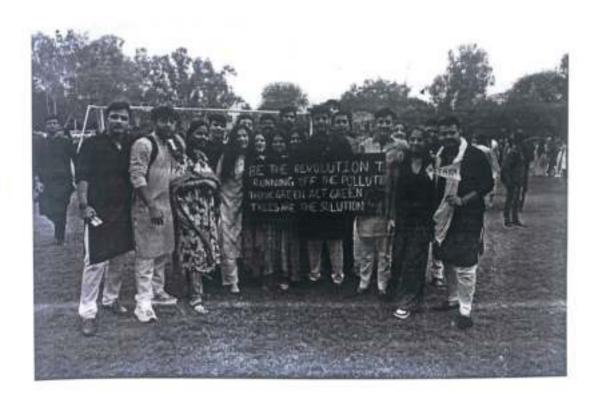

### PLANTATION DRIVE

13 September, 2023

NSS IIMT organized a Plantation Drive to create awareness regarding climate change and its adverse effects on us. The faculty also joined along with the students for this great initiative. This event took place in the IIMT canteen's grounds at 11:00 A.M.

This event began with the welcome of our director, Prof. (Dr.) Anil Parkash Sharma and many other faculty teachers. The director sir at first shared a few words of motivation with everyone present.

The creativity team also made some banners and posters emphasizing the value of tree plantations.